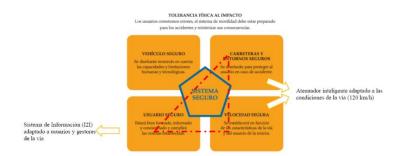

The ABECATIM project was run in a consortium by three Asturian companies, Hierros y Aplanaciones, S.A. (HIASA), the project leader and a member of the Gonvarri Group, AST Ingeniería and ADN Mobile Solutions. It consists of the development of a smart system for absorbing kinetic energy in impact attenuators, designed to protect vehicle occupants in collisions and run-off-road crashes at forks in the road and which, based on the impact produced, serves to determine the severity of the event, informing the pertinent authorities in real time of the scope of the problem on the road.