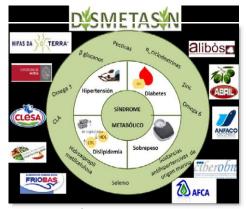

As for DISMETASÍN, it is an initiative coordinated by the Galician company Aceites Abril, S.L. and which has been developed in partnership with the companies Acolact, Alibos Galicia, Hifas da Terra and the Asturias-based company Friobas Basilio. Through the execution of this project, the companies were able to obtain ingredients with functional properties that were incorporated into diverse food matrices (oil, milk, chestnuts, preserves...) for the development of new products with functional properties and recognised health claims, serving to alleviate metabolic syndrome-related diseases, such as hyperglycaemia, increased LDL cholesterol, etc.