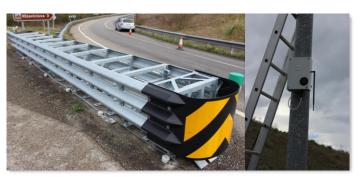

The ABECATIM project was run in a consortium by three Asturian companies, Hierros y Aplanaciones, S.A. (HIASA), the project leader and a member of the Gonvarri Group, AST Ingeniería and ADN Mobile Solutions. It consists of the development of a smart system for absorbing kinetic energy in impact attenuators, designed to protect vehicle occupants in collisions and run-off-road crashes at forks in the road and which, based on the impact produced, serves to determine the severity of the event, informing the pertinent authorities in real time of the scope of the problem on the road.