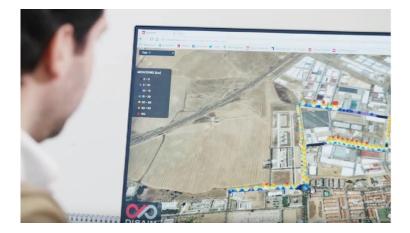

2. Innovative elements the action incorporates

The **DISAIM INGENIERIA S.L.** action consists of an IoT solution. It involves implementing software to optimise resources when it comes to collecting technical data on lighting. This makes it possible to save on time and costs both with respect to the collection of field data as well as their subsequent processing. Accordingly, the company is able to provide clients with an innovative service as it presents a visually attractive, geo-referenced report that is particularly useful to make both technical and financial decisions.

### 3. Match of the results obtained to the objectives set

The main objective of **DISAIM INGENIERIA S.L.** is to implement an IoT solution that makes it possible to display, analyse and draft energy efficiency reports on public lighting.

By implementing the IoT solution described above, the company has gained quantitative and qualitative benefits that serve to strengthen the competitive position of the company and to develop an innovation culture.