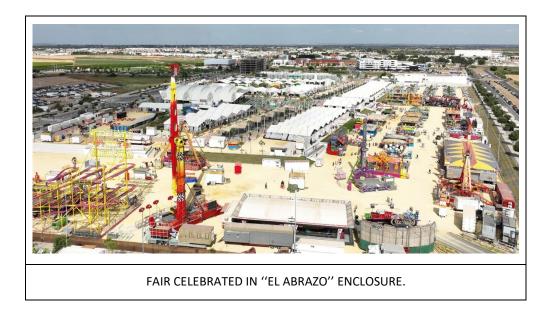

We must also point out that one of the objectives of the area of Equality of our municipality is: "To activate the Local Plan against Gender Violence to continue improving coordination with the different agents linked to the prevention, guidance, support and safety of the victims". That is why in the events held at this venue you can always find a Violet Point. One of the most important macro events that the town celebrates every year in June is the Feria. This year 2023 is the second consecutive year that it is held in the new enclosure of "El Abrazo". One of the novelties has been the establishment of a Violet Point. Previously, a Training and Awareness Day on Gender Violence was held for volunteers from Civil Protection, Youth, Women's Associations and for all those who wished to collaborate in this Point during the event.