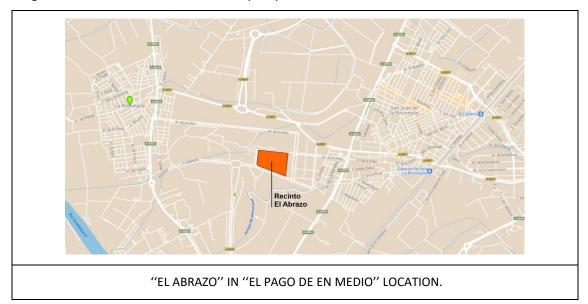

The plot on which the operation was carried out is called "Pago de En Medio", located in the southern part of Pago, on the right-hand side of the Northern Access motorway.

The most significant aspect of this site is undoubtedly the large area of land it covers, as according to the land registry and planning, it has 81,862.15 m<sup>2</sup>. The layout of the plot is characterised by the fact that it is divided into two horizontal platforms with a difference in height of approximately two metres.

This action is considered a success by all the neighbours of the locality, as it is the way to join both population centres in the aforementioned "Pago de En medio", located in the Union Avenue.

Currently, the "El Abrazo" site hosts most of the macro leisure and even business events held in the municipality. Its location favours the meeting between the inhabitants, being able to move quickly and easily. If we take as reference points iconic spots in both places, such as the Town