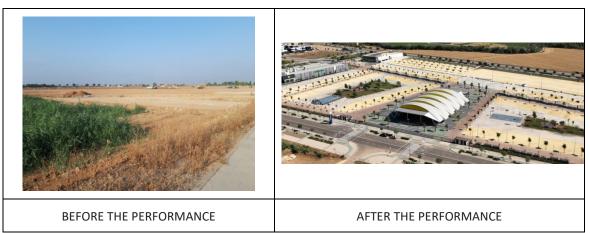

This operation consisted of the creation of a Green and Leisure Area between La Rinconada and the nucleus of San José de La Rinconada, in the new space called "El Abrazo". This space of public use and domain was conditioned for the creation of a green area that favours the regeneration of the natural environment of the municipality. It has also served to promote leisure and recreational activities, as well as sports, using this area as a support for facilities at the service of the community.

"El Abrazo" opened its doors to the public on 1st June 2022, a multifunctional and multipurpose space of 81.862,15 m<sup>2</sup>, where the green and leisure area (Park) programme has been developed, which is articulated through a large central square that can be accessed both by the main access from the North Area and by the access from the East boundary. These accesses structure and shape the entire configuration of the park and its routes. The park has been built with changing spaces, in such way as to give full polyvalence to the celebration of multiple activities, giving predominance to vegetation and facilitating the flexibility of change of use of all the spaces throughout the year.

There are many problems in the area of action that have been solved thanks to the contribution of the ERDF funds, but the most alarming was that the real existing vegetation in the area was practically non-existent.