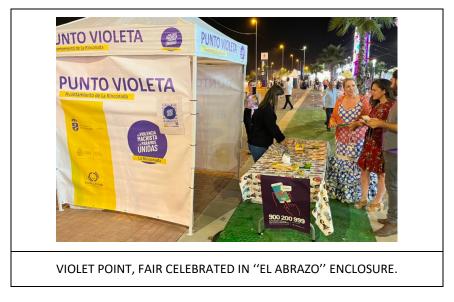

We must also point out that one of the objectives of the area of Equality of our municipality is: "To activate the Local Plan against Gender Violence to continue improving coordination with the different agents linked to the prevention, guidance, support and safety of the victims". That is why in the events held at this venue you can always find a Violet Point. One of the most important macro events that the town celebrates every year in June is the Feria. This year 2023 is the second consecutive year that it is held in the new enclosure of "El Abrazo". One of the novelties has been the establishment of a Violet Point. Previously, a Training and Awareness Day on Gender Violence was held for volunteers from Civil Protection, Youth, Women's Associations and for all those who wished to collaborate in this Point during the event.

Thus, the campaign "El Abrazo, un espacio seguro para disfrutar en Igualdad" was launched, with the aim of making the Fair a safe place for women. At this point, information, advice and protection was provided to women in case of need.