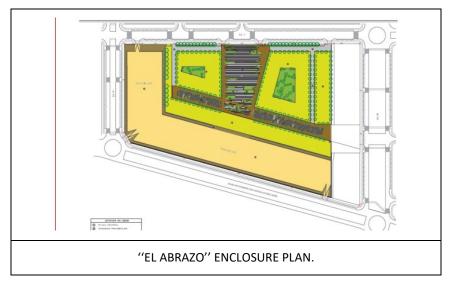

In relation to the green area, plant species were planted to create this green space, which combines leisure-recreational and entertainment purposes. In terms of the layout of these green areas, the plot has been divided into 3 clearly defined zones:

- Zone I: Leisure-recreational area, consisting of an esplanade of trees, located in the western and eastern part of the enclosure.
- Zone II: Area of central space, consisting of the ornamentation and landscaping of the central square, located in the central area of the site.
- Zone III: Area consisting of an alignment of trees on the perimeter screen in the north and west of the enclosure.

The plot on which the operation was carried out is called "Pago de En Medio", located in the southern part of Pago, on the right-hand side of the Northern Access motorway.

The most significant aspect of this site is undoubtedly the large area of land it covers, as according to the land registry and planning, it has 81,862.15 m<sup>2</sup>. The layout of the plot is characterised by the fact that it is divided into two horizontal platforms with a difference in height of approximately two metres.

The areas with the highest level of completion are the large central square and the boulevard that runs east-west through the site. Around these two arteries are located the spaces that house the largest areas of green space and free esplanades that host the events held in the area.