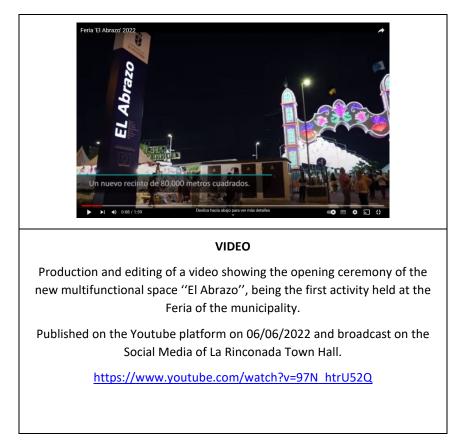

The operation has deployed a wide range of face-to-face and online media to raise public awareness:

- / A communication campaign was developed through several sponsored articles in the most popular digital newspapers among the population of La Rinconada.
- / Being aware of the transformation, both visual and social, that the area of action was going to undergo, and the informative relevance that the audiovisual media have today, it was decided to make a video of the inaugural event, which was attended by both authorities and local residents, evidently demonstrating the substantial change in the environment. This video has been published on YouTube and disseminated through the municipality's social networks.
- / Finally, a news article was published in the municipal newspaper.