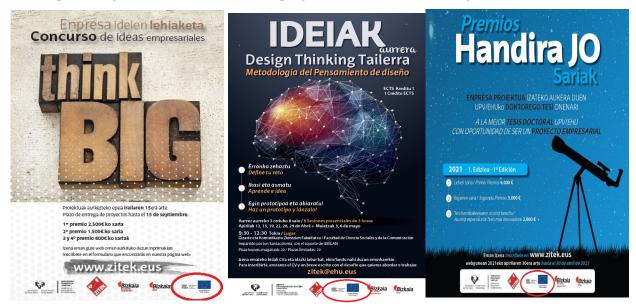

Permanent signs have been placed in the three locations of the incubator: Bilbao, Leioa and Portugalete.

On the websites of ZiTeK and

In the incubator access application form, in the agenda, in the informative triptych.