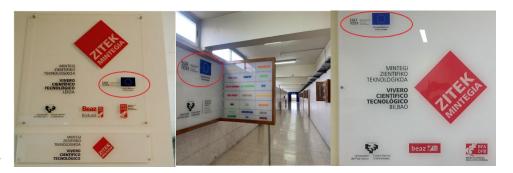

Permanent signs have been placed in the three locations of the incubator: Bilbao, Leioa and Portugalete.

On the websites of ZiTeK and

In the incubator access application form, in the agenda, in the informative triptych.