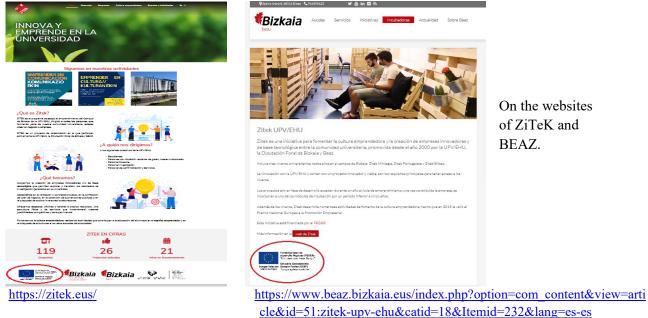

Permanent signs have been placed in the three locations of the incubator: Bilbao, Leioa and Portugalete.

On the websites of ZiTeK and

In the incubator access application form, in the agenda, in the informative triptych.