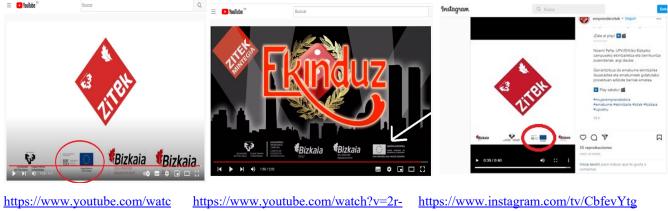

Permanent signs have been placed in the three locations of the incubator: Bilbao, Leioa and Portugalete.

On the websites of ZiTeK and

In the incubator access application form, in the agenda, in the informative triptych.