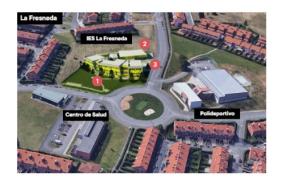

#### Contribution to the resolution of a regional problem or weakness

This new infrastructure aims to respond to the need to provide quality secondary education services in La Fresneda, the third largest urban center in the municipality of Siero, which is the fourth largest municipality of the region by population. In addition, the beneficiary students of the new facilites will be able to access them on foot or by bicycle, avoiding their desplacement, by other means of transport to the localities of the municipality where, until now, the educational service has been provided.

It should be noted that the town of La Fresneda, located in Oviedo metropolitan area, has a population of 4.500 inhabitants (2021 data). It is one of the main population centers of the municipality of Siero, which has 51.600 inhabitants.