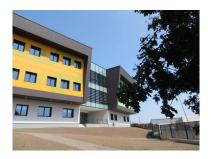

### NEW LA FRESNEDA SECONDARY INSTITUTE IN THE MUNICIPALITY OF SIERO.

The project consists of the construction of a new Secondary Education Institute (IES) in La Fresneda (Siero), a town that to date did not have this type of equipment.

The institute stands on a single building, adapted to the topography of the plot, with three independent volumes connected to each other through the access area and the porch.

It has a total floor area of 6.060 m2, including a covered sports court. It houses classrooms for 12 ESO and 6 Baccalaureate units and includes among its dependencies an indoor gym, Physics, Chemistry and Science laboratories, specific computer, drawing, music and technology classrooms, as well as various classrooms for thinning of clases and pedagogical support and reinforcement.