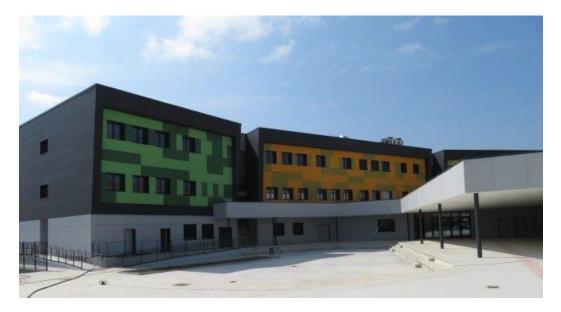

### NEW LA FRESNEDA SECONDARY INSTITUTE IN THE MUNICIPALITY OF SIERO.

The project consists of the construction of a new Secondary Education Institute (IES) in La Fresneda (Siero), a town that to date did not have this type of equipment.

The institute stands on a single building, adapted to the topography of the plot, with three independent volumes connected to each other through the access area and the porch.

It has a total floor area of 6.060 m2, including a covered sports court. It houses classrooms for 12 ESO and 6 Baccalaureate units and includes among its dependencies an indoor gym, Physics, Chemistry and Science laboratories, specific computer, drawing, music and technology classrooms, as well as various classrooms for thinning of clases and pedagogical support and reinforcement.

Compulsory Secondary Education and Bachelors in the fields of Science and Technology and Humanities and Social Sciences will be taught in the new building.

This action, carried out by the Ministry of Education of the Principality of Asturias, represents an eligible cost of 6.115.985 euros and a percentage of co-financing of 80% by the European Regional Development Fund (ERDF).

The facilities of this new public center will benefit the 540 students who make up the building's capacity for Secondary Education and Baccalaureate.

Below are the arguments that make this project be considered a Good Practice, according to the established criteria.