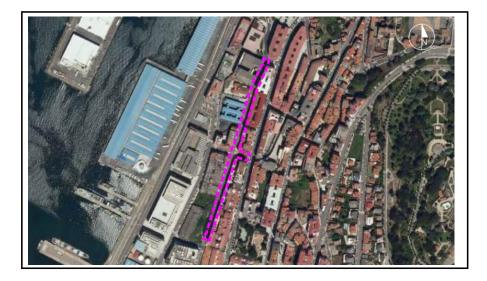

#### <u>ACTION: "REHABILITATION AND IMPROVEMENT OF ACCESSIBILITY IN MARQUÉS DE</u> <u>VALTERRA STREET AND VERTICAL CONNECTION WITH MARQUÉS DE TORRECEDEIRA</u> <u>STREET"</u>

The action is located on Marqués de Valterra street, between Gaitero Portela street and Juan Ramón Jiménez. It is an area close to the port of Vigo, halfway between the industrial port area and the residential area behind it.

Marqués de Valterra was an underused street, despite its strategic importance as a connecting link, due to the height difference with the aforementioned streets that disconnected it from the residential area and resulted in a very high level of circulatory intensity, the reduction of which was advisable through the redesing and regulation of the urban road system in the area.