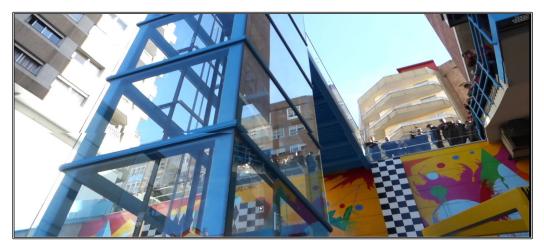

The good practice consists in the recovery of a public space through both the street humanisation and the creation of a plaza, as well as the installation of a connecting walkway and a glazed panoramic lift.

The novelty of this action consists, first of all, in the incorporation of a mechanical transport element (glazed elevator) and a pedestrian walkway that make it possible to overcome the great unevenness existing in the area, creating an accessible pedestrian route that contributes to the reduction of road traffic. Thus, two objectives are achieved, to reorder the urban road system in the area following the "Vigo Vertical" Strategy, creating pedestrian routes and vertical circulation axes and, from an environmental perspective, the reduction of the levels of emissions. These incorporations allow to integrate the city orography through mechanical elements, thus becoming a natural ally and not an obstacle to mobility. It can be said that through innovation, the obstacles derived from the location of the city on the slopes of O Castro Mountain have been overcome while promoting walking, cycling and public transport.