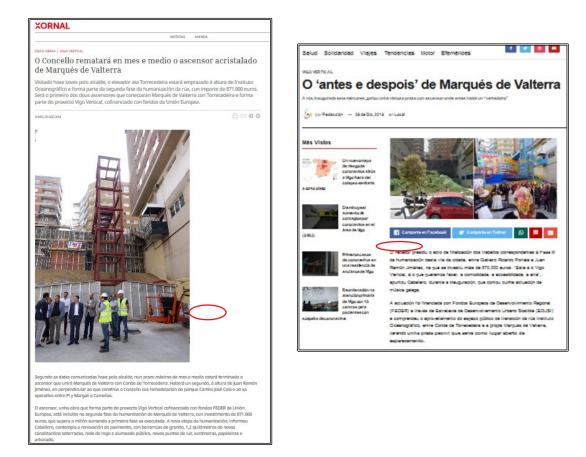

#### Insert in local press

\_

Published in Atlántico Diario on December 16, 2018,. Different representative associations of various sectors of Vigo, express their opinions on the actions implemented related to ERDF contribution.