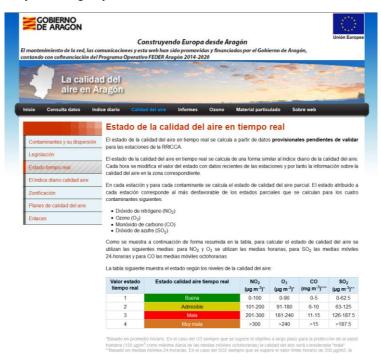

In accordance with the legislation on the matter, the data is made available to the general public, in the case of Aragon through the <u>website</u> where in addition to real-time and historical information, reports and air quality indices as well as information from the different stations located in the Aragonese territory.

#### 3. Adaptation of the results obtained to the established objectives.

With the execution of this operation, a real-time analysis of air quality in Aragon has been achieved. The monitoring is carried out by verifying that the six remote stations and two mobile phones of the Government of Aragon send data to the control center as regularly as appropriate. This check is carried out through the government of Aragon's air quality data management web application. The data is reviewed every working day and the validation of the data received is carried out weekly...