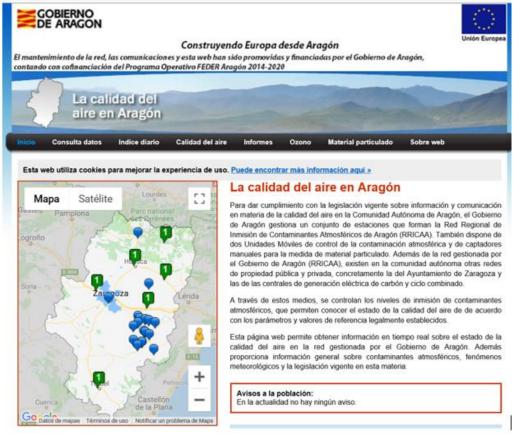

It should also be highlighted the dissemination that the operation has been carried out on both fixed and mobile devices

Likewise, on the <u>website</u> of the Air Quality Network of the Government of Aragon, where the citizen can - interactively - consult the execution of the operation by territory, air quality levels or forecasts on the same.

As can be seen, the website complies with the requirements of community regulations, stating in the head of the website that the Air Quality Network of the Government of Aragon is co-financed by the FEDER Aragón 2014-2020 operational program, with the logo of the European Union and the motto "Building Europe from Aragon".

In accordance with the legislation on the matter, the data is made available to the general public, in the case of Aragon through the <u>website</u> where in addition to real-time and historical information, reports and air quality indices as well as information from the different stations located in the Aragonese territory.