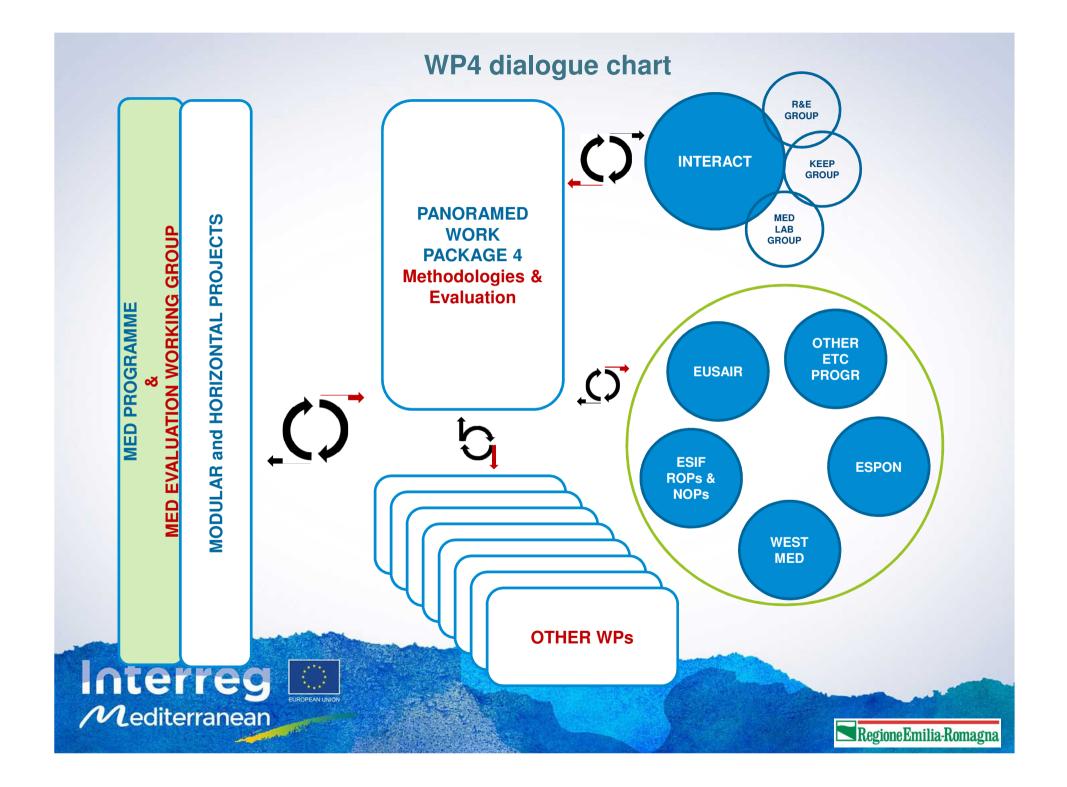

### Tools for evidence based assessement and evaluation under WP 4

- Partnership and multilevel governance (stakeholders)
- Results, data and indicators
- Learn from the past (previous projects)
- Specific tools for cross cutting themes (liasing, mainstreaming, innovation)