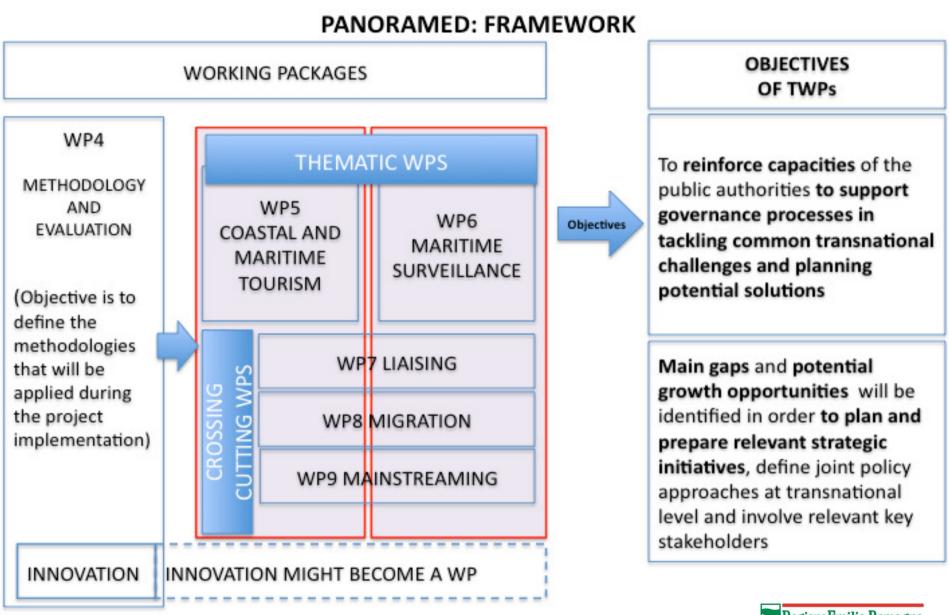

# Why a WP on methodologies and evaluation?

- To what extent strategic projects can contribute to a more effective cooperation in the MED area by promoting joint actions and policy exchanges between national and regional actors
- Provide tools supporting the strategic implementation of MED, going beyond the single project
- Support capitalisation of project results and best practices

## Why a WP on methodologies and evaluation?

- Take advantage from a methodology experienced in ER developed together with ERVET to assess the impact of ECT projects and mainstreaming
- Draw lessons for the post 2020 Cohesion policy and ETC

### Tools for evidence based assessement and evaluation under WP 4

- Partnership and multilevel governance (stakeholders)
- Results, data and indicators
- Learn from the past (previous projects)
- Specific tools for cross cutting themes (liasing, mainstreaming, innovation)